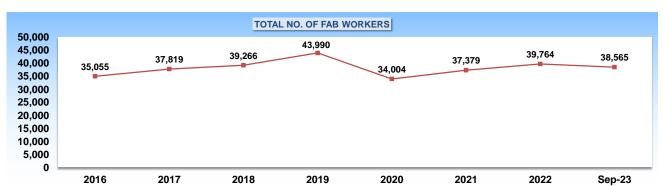

As of **September 2023**, there's a total of **38,565** employed workers, wherein **46.70%** are **female** while **53.30%** are **male**.

**73.56%** of FAB workers are from Mariveles, followed by **20.11%** from other towns in Bataan, and **6.33%** from outside Bataan or other provinces.