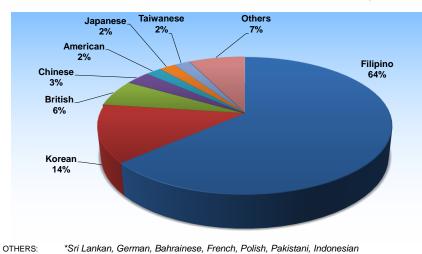

# **FAB REGISTERED ENTERPRISE - OPERATIONAL**

| NATIONALITY | NO. OF<br>LOCATORS |
|-------------|--------------------|
| Filipino    | 61                 |
| Korean      | 13                 |
| British     | 6                  |
| Chinese     | 3                  |
| American    | 2                  |
| Japanese    | 2                  |
| Taiwanese   | 2                  |
| Sri Lankan  | 1                  |
| German      | 1                  |
| Bahrainese  | 1                  |
| French      | 1                  |
| Polish      | 1                  |
| Pakistani   | 1                  |
| Indonesian  | 1                  |
| TOTAL       | 96                 |
|             |                    |