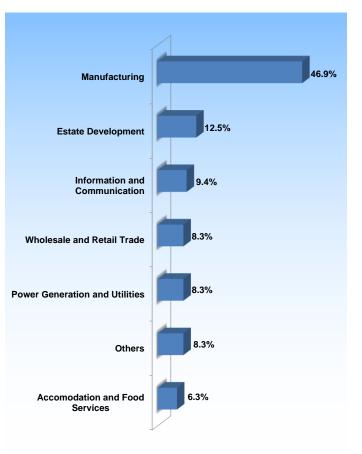

| INDUSTRY                                                | FRE |    |
|---------------------------------------------------------|-----|----|
| Manufacturing                                           |     | 45 |
| Other Manufacturing                                     | 17  |    |
| Leather and Related Products                            | 7   |    |
| Textile                                                 | 4   |    |
| Rubber and Plastic Products                             | 3   |    |
| Wearing Apparel                                         | 3   |    |
| Chemicals and Chemical Products                         | 2   |    |
| Other Transportation Equipment                          | 1   |    |
| Computer, Electronic and Optical Products               | 1   |    |
| Electrical Equipment                                    | 1   |    |
| Fabricated Metal Products                               | 1   |    |
| Food Products                                           | 1   |    |
| Other Non-Metallic Minerals Product                     | 1   |    |
|                                                         | 1   |    |
| Paper and Paper Products Refined Petroleum Products     | 1   |    |
| Wood and of Products of Wood and Cork, except           | •   |    |
| furniture                                               | 1   |    |
| Estate Development                                      |     | 12 |
| Real Estate Activities                                  | 11  |    |
| Construction                                            | 1   |    |
| Information and Communication                           |     | 9  |
| Wholesale and Retail Trade; Repair of Motor<br>Vehicles |     | 8  |
| Power Generation and Utilities                          |     | 8  |
| Transportation and Storage                              | 5   |    |
| Electricity                                             | 3   |    |
| Others                                                  |     | 8  |
| Administrative and Support Service Activities           | 5   |    |
| Arts, Entertainments and Recreation/ Tourism            | 2   |    |
| Human Health and Social Work Activities                 | 1   |    |
| Accommodation and Food Service                          |     | 6  |
| TOTAL                                                   |     | 96 |