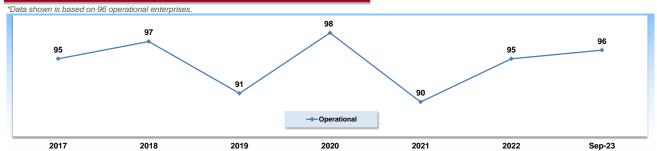

# **FAB REGISTERED ENTERPRISE - OPERATIONAL**

| NATIONALITY | NO. OF<br>LOCATORS |
|-------------|--------------------|
| Filipino    | 61                 |
| Korean      | 13                 |
| British     | 6                  |
| Chinese     | 3                  |
| American    | 2                  |
| Japanese    | 2                  |
| Taiwanese   | 2                  |
| Sri Lankan  | 1                  |
| German      | 1                  |
| Bahrainese  | 1                  |
| French      | 1                  |
| Polish      | 1                  |
| Pakistani   | 1                  |
| Indonesian  | 1                  |
| TOTAL       | 96                 |
|             |                    |