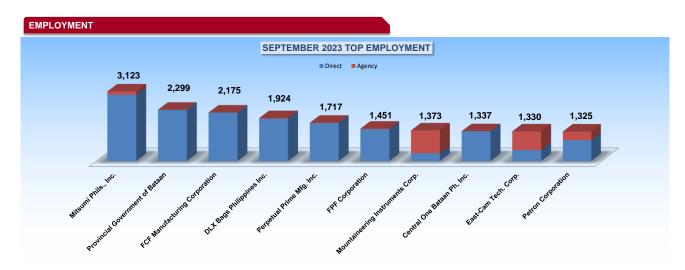

|    | TOP EMPLOYMENT                   | DIRECT | %      | AGENCY | %     | TOTAL |
|----|----------------------------------|--------|--------|--------|-------|-------|
| 1  | Mitsumi Phils., Inc.             | 2,974  | 95.2%  | 149    | 4.8%  | 3,123 |
| 2  | Provincial Government of Bataan  | 2,299  | 100.0% | 0      | 0.0%  | 2,299 |
| 3  | FCF Manufacturing Corporation    | 2,175  | 100.0% | 0      | 0.0%  | 2,175 |
| 4  | DLX Bags Philippines Inc.        | 1,900  | 98.8%  | 24     | 1.2%  | 1,924 |
| 5  | Perpetual Prime Mfg. Inc.        | 1,703  | 99.2%  | 14     | 0.8%  | 1,717 |
| 6  | FPF Corporation                  | 1,432  | 98.7%  | 19     | 1.3%  | 1,451 |
| 7  | Mountaineering Instruments Corp. | 351    | 25.6%  | 1022   | 74.4% | 1,373 |
| 8  | Central One Bataan Ph, Inc.      | 1,337  | 100.0% | 0      | 0.0%  | 1,337 |
| 9  | East-Cam Tech. Corp.             | 490    | 36.8%  | 840    | 63.2% | 1,330 |
| 10 | Petron Corporation               | 934    | 70.5%  | 391    | 29.5% | 1,325 |