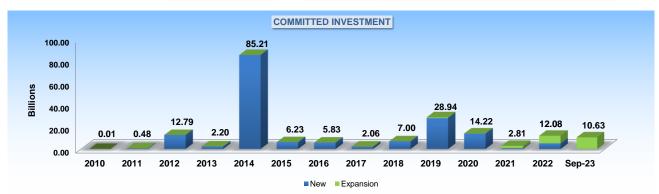

#### **COMMITTED INVESTMENT**

| YEAR | NEW                | EXPANSION          | TOTAL              |
|------|--------------------|--------------------|--------------------|
| 2010 | ₱5,000,000.00      | -                  | ₱5,000,000.00      |
| 2011 | ₱479,581,380.00    | -                  | ₱479,581,380.00    |
| 2012 | ₱12,793,141,570.00 | -                  | ₱12,793,141,570.00 |
| 2013 | ₱2,199,560,644.00  | -                  | ₱2,199,560,644.00  |
| 2014 | ₱85,205,039,066.00 | -                  | ₱85,205,039,066.00 |
| 2015 | ₱6,228,399,979.30  | -                  | ₱6,228,399,979.30  |
| 2016 | ₱5,832,625,532.93  | -                  | ₱5,832,625,532.93  |
| 2017 | ₱2,063,235,787.43  | -                  | ₱2,063,235,787.43  |
| 2018 | ₱7,004,680,363.18  | -                  | ₱7,004,680,363.18  |
| 2019 | ₱28,189,768,539.66 | ₱751,780,000.00    | ₱28,941,548,539.66 |
| 2020 | ₱14,097,043,326.79 | ₱121,000,000.00    | ₱14,218,043,326.79 |
| 2021 | ₱774,259,838.37    | ₱2,031,647,092.57  | ₱2,805,906,930.94  |
| 2022 | ₱5,103,722,000.00  | ₱6,977,923,000.00  | ₱12,081,645,000.00 |
| 2023 | ₱0.00              | ₱10,627,196,960.96 | ₱10,627,196,960.96 |