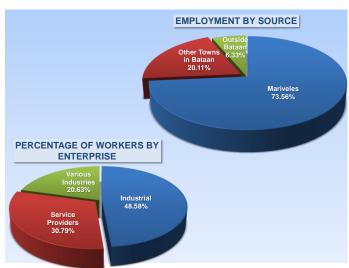

As of **September 2023**, there's a total of **38,565** employed workers, wherein **46.70%** are **female** while **53.30%** are **male**.

**73.56%** of FAB workers are from Mariveles, followed by **20.11%** from other towns in Bataan, and **6.33%** from outside Bataan or other provinces.

In addition, **48.58%** of the total number of workers generated came from **industrial enterprises**, while **30.79%** from **service providers**, and **20.63%** from **various industries**.

**70.2%** or **27,065** of the workers are **regular** employees of their respective enterprises.