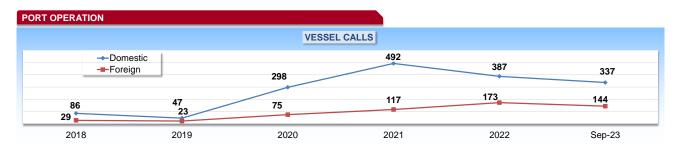

# **FAB**

| 2023 VESSEL CALLS |          |         |       |  |  |
|-------------------|----------|---------|-------|--|--|
| MONTH             | VOYAC    | TOTAL   |       |  |  |
| MONTH             | Domestic | Foreign | IOIAL |  |  |
| January           | 27       | 16      | 43    |  |  |
| February          | 27       | 11      | 38    |  |  |
| March             | 28       | 24      | 52    |  |  |
| April             | 35       | 16      | 51    |  |  |
| May               | 43       | 15      | 58    |  |  |
| June              | 57       | 17      | 74    |  |  |
| July              | 33       | 20      | 53    |  |  |
| August            | 41       | 13      | 54    |  |  |
| September         | 46       | 12      | 58    |  |  |
| TOTAL             | 337      | 144     | 481   |  |  |