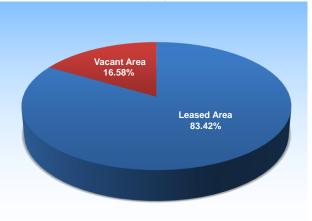

# OCCUPANCY RATE

Note: latest available data reflects the occupancy rate for FAB Main Zone.